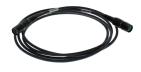

### Other:

Extension cables for EMD tools are same as for smartPad: 00-174-900 (5m), 00-174-901 (10m), 00-174-902 (25m) and 00-195-301 (40m)