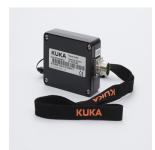

OLD Standard EMD: Article No. 182747

Works with KRC4 controllers for robots with Standard ("large") mastering cartridges. This EMD version comes with compact carrying case and electronics built into sensor (not modular)